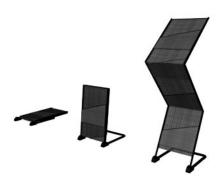

## **Specifications**

Folds nearly flat and sets up in seconds. Simply unfold and connect shockcorded frame sections. Available in black or silver.

Sturdy nylon mesh holds up to 10 lbs. of literature. Pockets carry literature up to  $9" \times 12"$  and up to 1" deep.