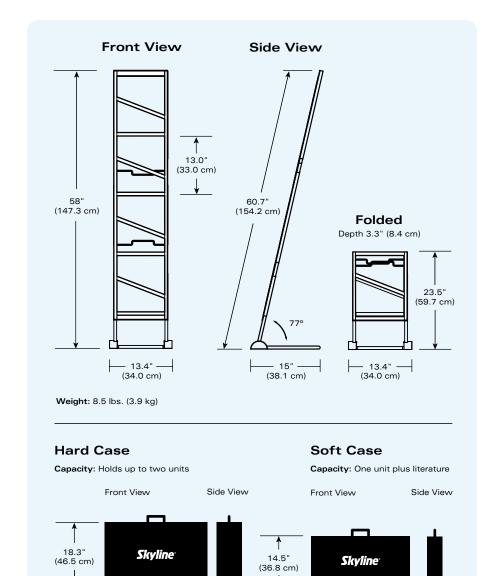

## **Specifications**

Folds nearly flat and sets up in seconds. Simply unfold and connect shockcorded frame sections. Available in black or silver.

Sturdy nylon mesh holds up to 10 lbs. of literature. Pockets carry literature up to  $9" \times 12"$  and up to 1" deep.