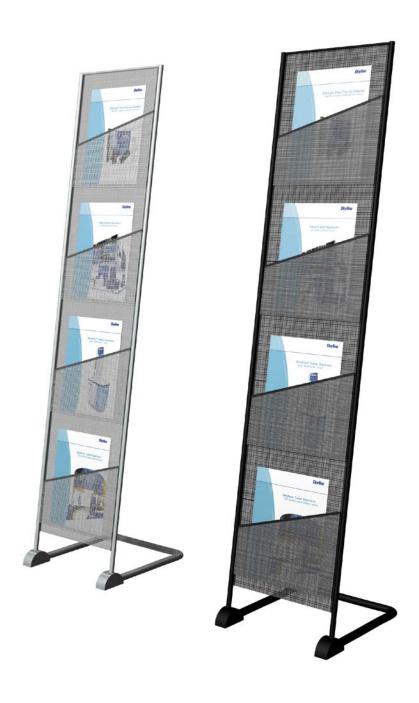

## **Literature Stand**

## **Specifications**

Folds nearly flat and sets up in seconds. Simply unfold and connect shockcorded frame sections. Available in black or silver.

Sturdy nylon mesh holds up to 10 lbs. of literature. Pockets carry literature up to  $9" \times 12"$  and up to 1" deep.