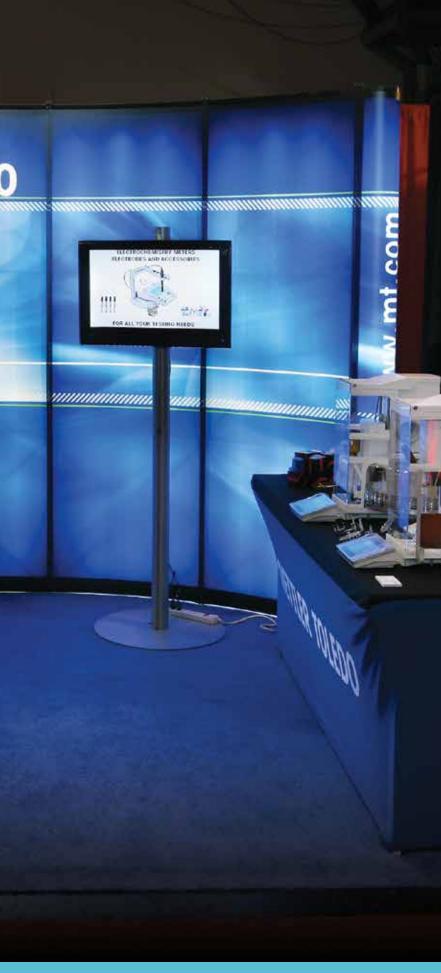

Monitor Mount For Digital Presentations Mount up to two 15 lb. monitors or up to four 10 lb. monitors on a 10' curved Mirage.