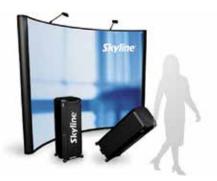

### **Pop-Up Portability**

Great look and convenience. Mirage pop-up displays give you a classic curved look and uninterrupted graphics for a big brand presence. Mirage units can be used individually or connected together for a larger presence at major shows. Mirage units are easy to set up, ship and transport.

### **Protective Cases**

Mirage displays pack neatly in protective, compartmentalized cases that have easy access and wheels for easy transport.

Mirage<sup>®</sup> Pop-Up Display • 5