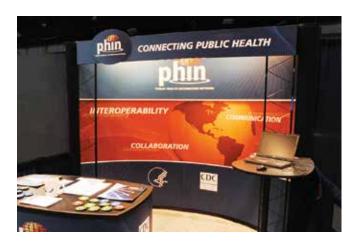

Monitor Mount For Digital Presentations Mount up to two 15 lb. monitors or up to four 10 lb. monitors on a 10' curved Mirage.