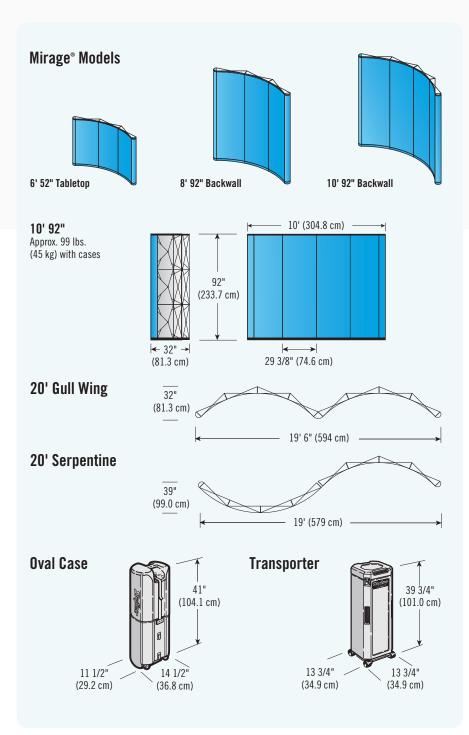

## Versatile Mirage<sup>®</sup> Fits Any Space

Mirage is available in several sizes from tabletops to full 10' (3 m) units. Larger inline exhibits are created by seamlessly connecting units together. Mirage can also be configured to create 3- or 4-sided island exhibits.