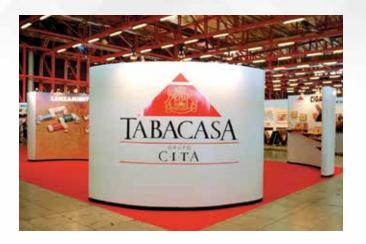

## Versatile Mirage<sup>®</sup> Fits Any Space

Mirage is available in several sizes from tabletops to full 10' (3 m) units. Larger inline exhibits are created by seamlessly connecting units together. Mirage can also be configured to create 3- or 4-sided island exhibits.