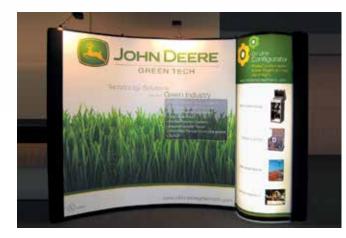

### **Bubble Panel**

Bubble Panel gives Mirage a new look and can be backlit to attract attention. It works with all Mirage frames and is easy to install or change out as you update messages.

"Our latest trade show was a huge success, and Skyline was a major factor." – John Deere-Green Tech