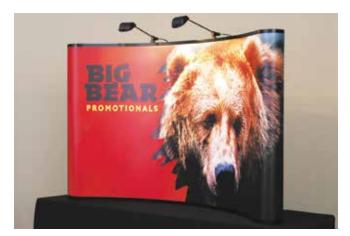

### **Big Impact In Smaller Spaces**

Attract attendees with Mirage tabletop displays. They are available in multiple widths and heights, pack in a single case and install with ease.

"We were looking for an exhibit that was consistent in quality with the products and services we offer." – *Big Bear Promotionals* 