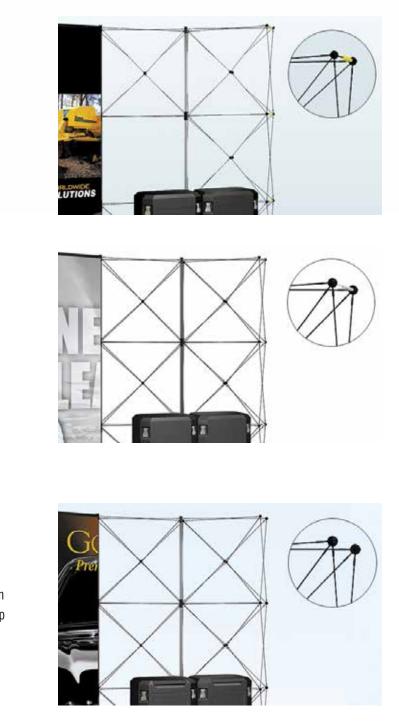

## Which Mirage Frame Is Right For You?

Mirage revolutionized the pop-up display with a frame that is lighter weight and more durable than aluminum. It is engineered with frame triangulation to maintain panel alignment on uneven floors. Mirage has three quality frame options designed to fit your specific needs.

#### Fiberglass Frame, Manually-Attached Connectors

The legendary pop-up! Mirage's fiberglass rods flex without breaking or kinking. The lightweight frame pops up instantly and locks into place with manual, spring-loaded connectors.

### Mirage Advantage

**Fiberglass Frame, Self-Locking Magnetic Connectors** Mirage Advantage combines the lightweight durability of a fiberglass frame with the speed of a self-locking frame. The frame pops up and connectors lock in place with magnets.

### **Mirage Plus**

**High-Tech Carbon Rods, Self-Locking Without Connectors** The industry's premier pop-up! Mirage Plus' high-tech carbon frame is self-locking. Without connectors, it instantly pops up and locks in place.