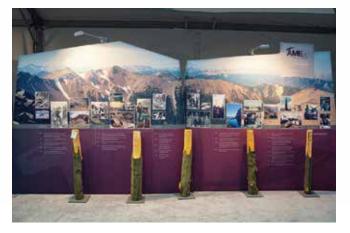

# **Custom Shaped Displays to Fit Your Brand**

Step outside of square! PictureScape<sup>®</sup> allows you to create a look that complements your graphics and supports your brand. Create nearly any angular shape imaginable.

## **Modular Flexibility**

Create unique shapes for a variety of exhibit sizes and applications – kiosks, portable displays, larger inline exhibits, structures for islands and hanging signs. PictureScape works with other Skyline modular systems to achieve the perfect design to meet your objectives.

#### **Perfect for Hanging Structures**

Create custom shapes to be seen from afar. Lightweight PictureScape structures can be a part of your exhibit design above the trade show floor.