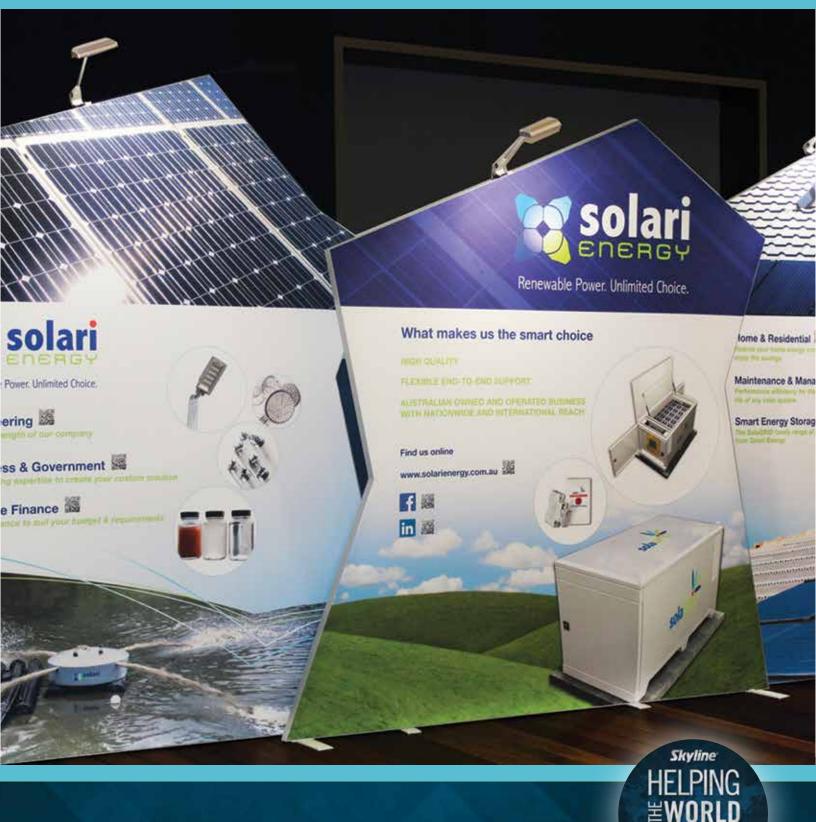

# **Custom Shaped Displays to Fit Your Brand**

Step outside of square! PictureScape<sup>®</sup> allows you to create a look that complements your graphics and supports your brand. Create nearly any angular shape imaginable.

## **Streamlined Look**

PictureScape allows your brand graphics and message to stand out with a frame that is nearly invisible and an exclusive, patented graphic connection system that is hidden beneath the surface for a clean brand presentation.

## **Layers Add Interest**

With PictureScape's slim profile, you can create interest using depth and lighting in conjunction with your graphics and still have ample room for booth staff interaction and functional workstations.

## **Modular Flexibility**

Create unique shapes for a variety of exhibit sizes and applications – kiosks, portable displays, larger inline exhibits, structures for islands and hanging signs. PictureScape works with other Skyline modular systems to achieve the perfect design to meet your objectives.