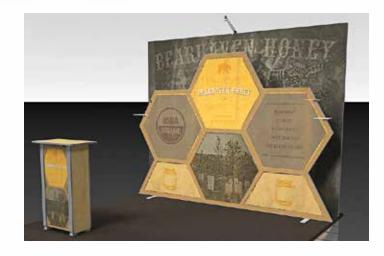

# **Custom Shaped Displays to Fit Your Brand**

Step outside of square! PictureScape<sup>®</sup> allows you to create a look that complements your graphics and supports your brand. Create nearly any angular shape imaginable.

## **Modular Flexibility**

Create unique shapes for a variety of exhibit sizes and applications – kiosks, portable displays, larger inline exhibits, structures for islands and hanging signs. PictureScape works with other Skyline modular systems to achieve the perfect design to meet your objectives.