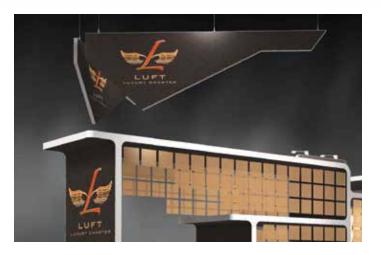

#### **Perfect for Hanging Structures**

Create custom shapes to be seen from afar. Lightweight PictureScape structures can be a part of your exhibit design above the trade show floor.

## **Modular Flexibility**

Create unique shapes for a variety of exhibit sizes and applications – kiosks, portable displays, larger inline exhibits, structures for islands and hanging signs. PictureScape works with other Skyline modular systems to achieve the perfect design to meet your objectives.