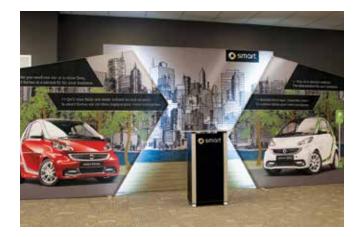

# **Custom Shaped Displays to Fit Your Brand**

Step outside of square! PictureScape<sup>®</sup> allows you to create a look that complements your graphics and supports your brand. Create nearly any angular shape imaginable.

## **Modular Flexibility**

Create unique shapes for a variety of exhibit sizes and applications – kiosks, portable displays, larger inline exhibits, structures for islands and hanging signs. PictureScape works with other Skyline modular systems to achieve the perfect design to meet your objectives.

## **Branded Inlines, Hanging Signs and Kiosks**