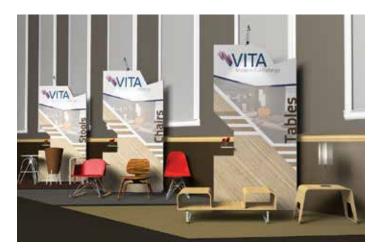

#### **Double-Sided Frames**

PictureScape can carry graphics on both sides making it perfect for stand-alone kiosks in lobbies, retail settings or trade shows. PictureScape conceals wires between graphics.

#### **Flexible to Fit Varying Spaces**

Frame sections can be reconfigured to fit different booth sizes. Use sections of your larger exhibit to fit smaller spaces or add on to your smaller exhibit as you grow.