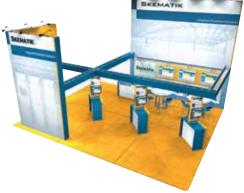

## **Dynamic Island Exhibits**

The flexibility and strength of SkyTruss allows you to create exhibits of any design, size or shape. SkyTruss works seamlessly with other Skyline systems to provide a complete exhibit solution for your specific objectives.

## **Modular Flexibility**

Modular exhibits efficiently reconfigure to fit smaller booth spaces to give you flexibility and pack small to cut costs. This island exhibit efficiently fits in just five crates.