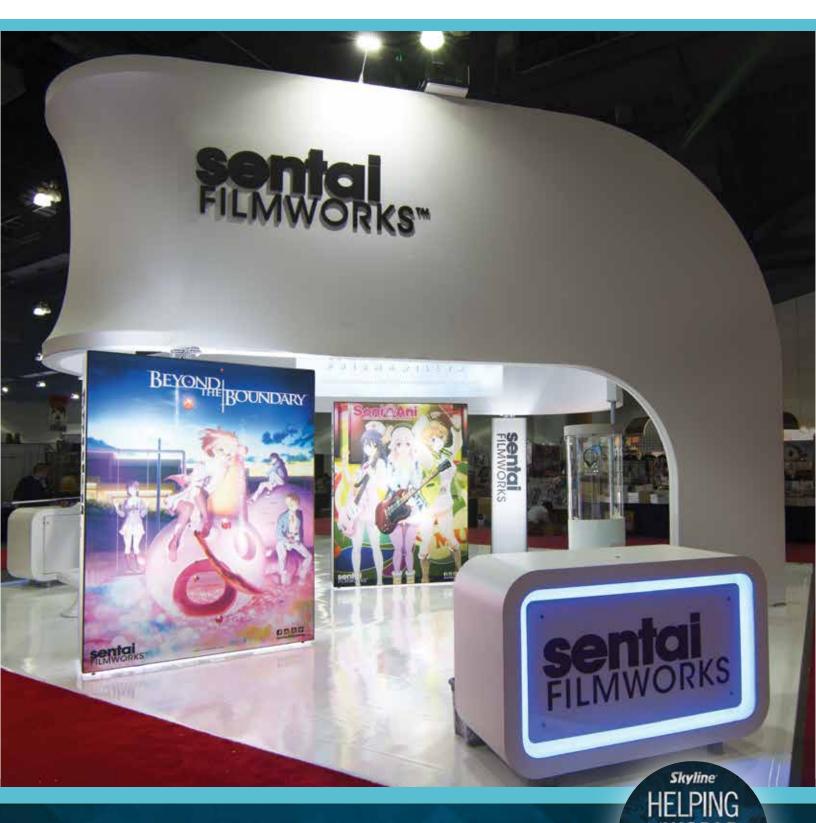

# **Large Structures**

SkyTruss is very strong and sturdy which allows you to build big and create a massive brand presence. It is engineered to raise hardware off the floor to open up space for client interaction.

#### **Technology Integration**

SkyTruss is sturdy to support all tech needs from large screens to secure computer storage.