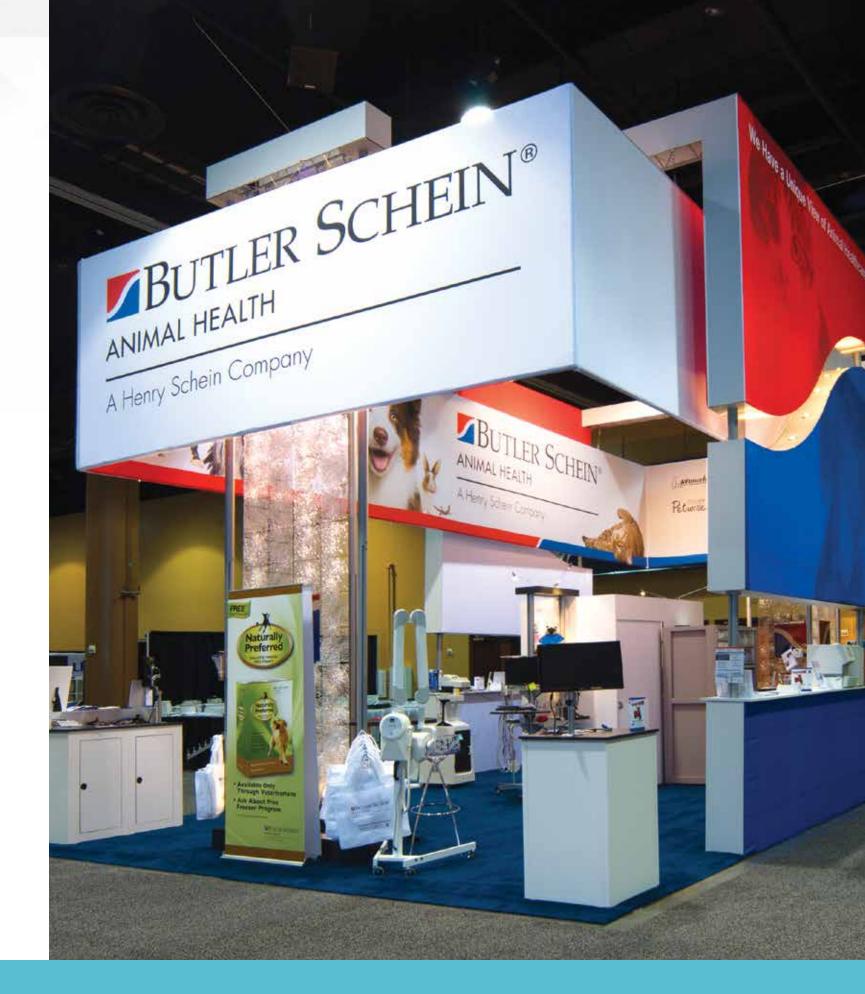

## **Dynamic Island Exhibits**

The flexibility and strength of SkyTruss allows you to create exhibits of any design, size or shape. SkyTruss works seamlessly with other Skyline systems to provide a complete exhibit solution for your specific objectives.

## **Brilliant, Large Format Graphics**

Create a larger than life brand experience with SkyTruss and Skyline fabric graphics, which are easily installed. SkyTruss has flat surfaces so magnet-attached graphics are also easy to install and change when it's time to update your look or message.