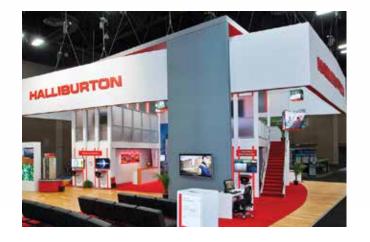

## **Dynamic Island Exhibits**

The flexibility and strength of SkyTruss allows you to create exhibits of any design, size or shape. SkyTruss works seamlessly with other Skyline systems to provide a complete exhibit solution for your specific objectives.

# **Multiple Shapes for Any Design**

SkyTruss square and curved components are available in two sizes (11.5" and 5.75" square) and multiple lengths.

Compatible connectors — square, curved and angled — allow for nearly any look imaginable.