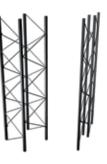

# **Structural Truss Folds Flat for Efficiency**

SkyTruss modular components fold nearly flat to pack small and reduce exhibit operating costs like shipping, drayage and storage. An 11 1/2" (29.2 cm) square section folds to just 1 3/8" (3.5 cm) deep.