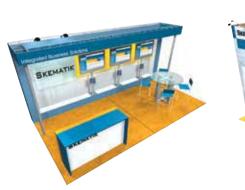

## **Modular Flexibility**

Modular exhibits efficiently reconfigure to fit smaller booth spaces to give you flexibility and pack small to cut costs. This island exhibit efficiently fits in just five crates.