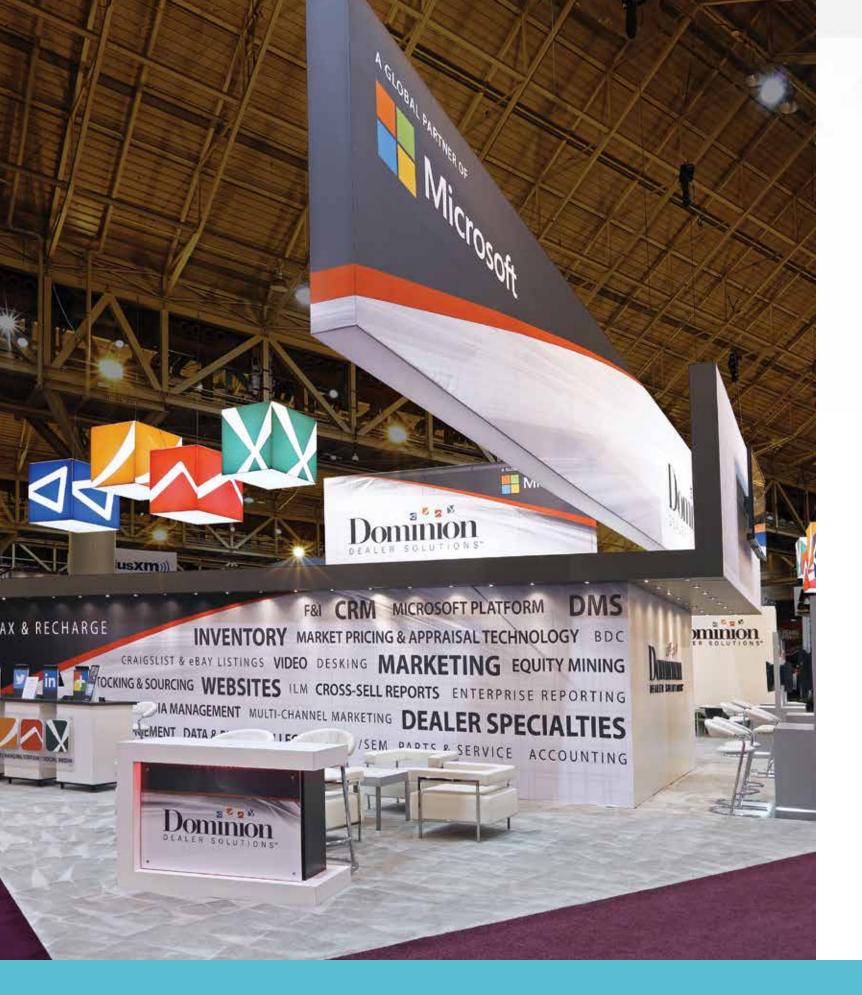

# **Large Structures**

SkyTruss is very strong and sturdy which allows you to build big and create a massive brand presence. It is engineered to raise hardware off the floor to open up space for client interaction.

#### **Technology Integration**

SkyTruss is sturdy to support all tech needs from large screens to secure computer storage.

#### **Presentations**

Because SkyTruss can span long distances, and can be fitted with large format graphics, it can provide large open areas with impressive large format branded backdrops for presentations.